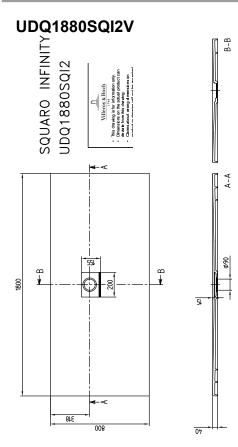

is used. Please note: this outlet fitting does not conform to EN 274, All shower trays are classified as anti-slip class C (in accordance with DIN51097), These shower trays are not cut and can be used for all types of installation (recessed in the floor, on the floor, on a base)., Quaryl shower trays can be cut to size on site according to the installation instructions; detailed video at pro.villeroy-boch.com/ squaroinfinity or QR code on this page.

#### COLOURS

| Anthracite  | UDQ1880SQI2V-1S | 4051202456276 |
|-------------|-----------------|---------------|
| Crème       | UDQ1880SQI2V-2S | 4051202457488 |
| Grey        | UDQ1880SQI2V-3S | 4051202458690 |
| Brown       | UDQ1880SQI2V-4S | 4051202459901 |
| Stone White | UDQ1880SQI2V-RW | 4051202852443 |



## **TECHNICAL DRAWINGS**